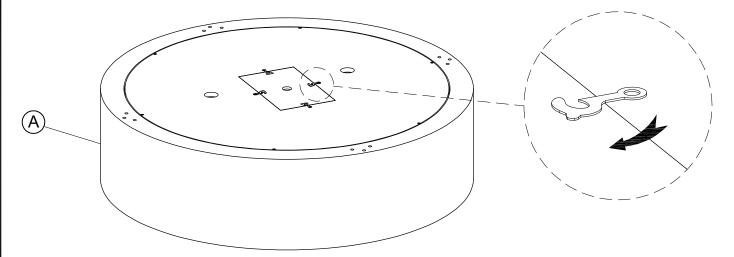

## Components and Hardware List

Step 1: Rotate all latch hooks to open cover.

Step 2: Remove the cover to access carton containing the Legs and Hardware package.

Riverside

email: info@riverside-furniture.com