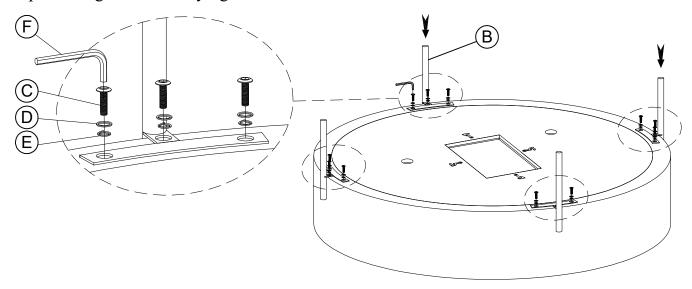

## Components and Hardware List

Step 1: Rotate all latch hooks to open cover.

Step 2: Remove the cover to access carton containing the Legs and Hardware package.

Riverside

email: info@riverside-furniture.com