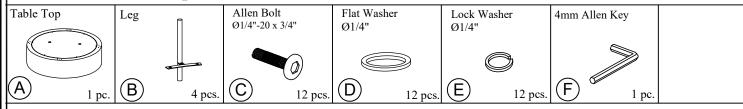

## Components and Hardware List

Step 1: Rotate all latch hooks to open cover.

Step 2: Remove the cover to access carton containing the Legs and Hardware package.

Riverside

email: info@riverside-furniture.com