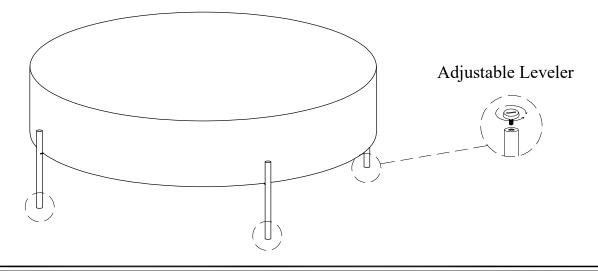

Kara Occasional Assembly Instructions

Made in India

13402 Round Cocktail Table

Step 3: Using the Allen key tighten all bolts.

Complete