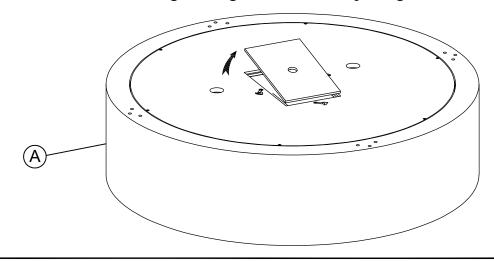

Kara Occasional Assembly Instructions

Made in India

13402 Round Cocktail Table

Step 3: Using the Allen key tighten all bolts.

Complete