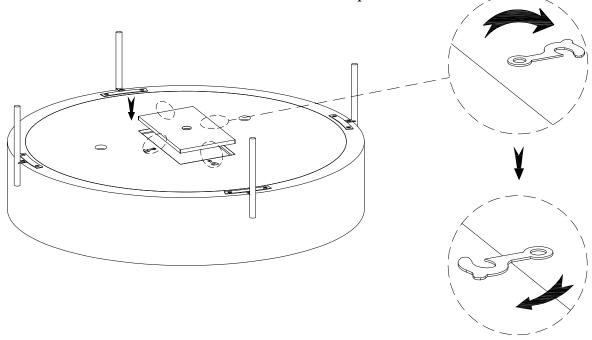

## Components and Hardware List

Step 1: Rotate all latch hooks to open cover.

Step 2: Remove the cover to access carton containing the Legs and Hardware package.

Riverside

email: info@riverside-furniture.com